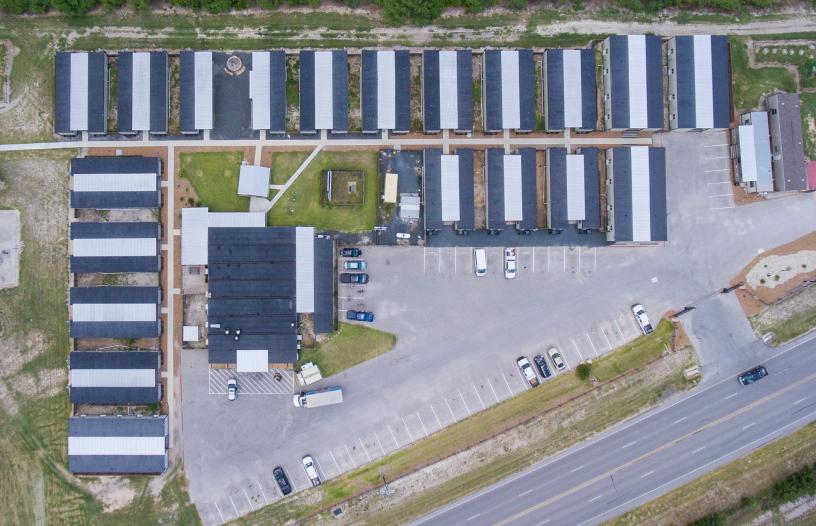

### LODGE AMENITIES

OneLodge at Karnes City is conveniently located within the Karnes City limits – located near retail centers, restaurants, gas stations, and other businesses. It is also convenient in proximity to many operating sites, reducing drive time for out clients' workforce in the area. This 266-bed lodge can be scaled up in size and additional facilities added as our clients' needs dictate.

- 266 bed workforce housing facility
- Twin style room configurations for double occupancy or single occupancy VIP suites
- ► Flat screen TV's with satellite or cable in each bedroom
- Private bathrooms for one or two persons
- Three meals per day / seven days per week prepared on-site by Cotton Culinary chef manager and their qualified catering staff
- Each day's meal service includes a hot breakfast with a rotation of unique items followed by a notso-typical sack lunch and a rotation of warm dinner buffets accompanied by an extensive salad bar
- All-day beverage service includes water, assorted fountain drinks, iced tea, regular and decaffeinated coffee and assorted hot teas
- ▶ 24-Hour camp security
- On-site management office with 24-hour camp manager
- Wireless internet access (in room and throughout the lodge) provided at no additional charge
- Daily housekeeping throughout the lodge, individual bed linen changes weekly; bath towels changed as needed