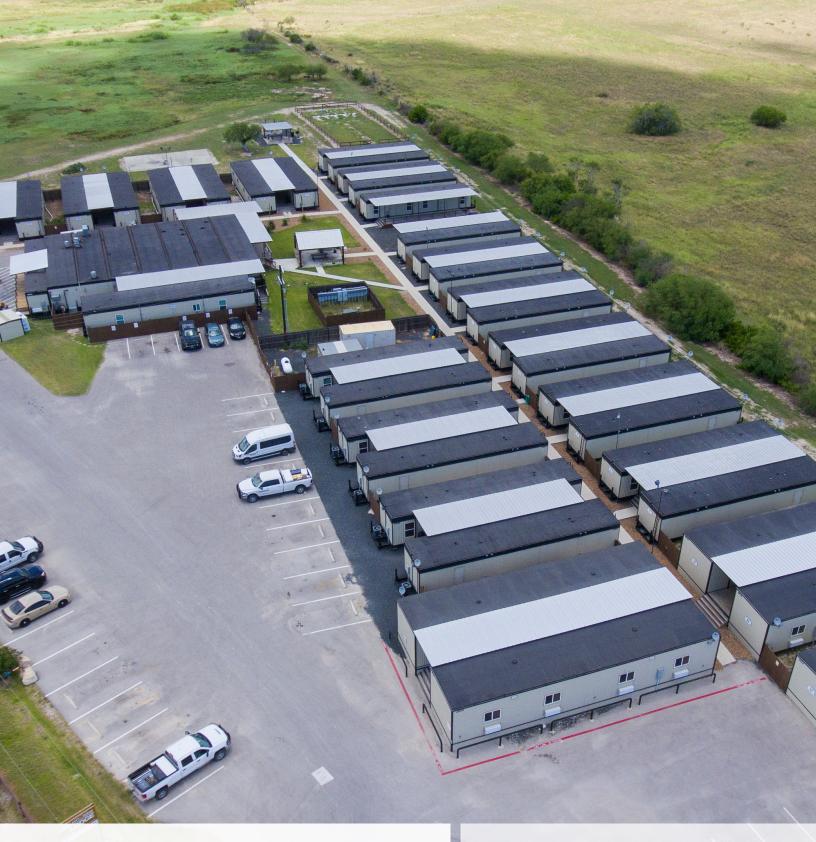

#### **ONELODGE KARNES CITY**

### LODGE AMENITIES

OneLodge at Karnes City is conveniently located within the Karnes City limits – located near retail centers, restaurants, gas stations, and other businesses. It is also convenient in proximity to many operating sites, reducing drive time for out clients' workforce in the area. This 266-bed lodge can be scaled up in size and additional facilities added as our clients' needs dictate.

- 266 bed workforce housing facility
- Twin style room configurations for double occupancy or single occupancy VIP suites
- ► Flat screen TV's with satellite or cable in each bedroom
- Private bathrooms for one or two persons
- Three meals per day / seven days per week prepared on-site by Cotton Culinary chef manager and their qualified catering staff
- Each day's meal service includes a hot breakfast with a rotation of unique items followed by a notso-typical sack lunch and a rotation of warm dinner buffets accompanied by an extensive salad bar
- All-day beverage service includes water, assorted fountain drinks, iced tea, regular and decaffeinated coffee and assorted hot teas
- ▶ 24-Hour camp security
- On-site management office with 24-hour camp manager
- Wireless internet access (in room and throughout the lodge) provided at no additional charge
- Daily housekeeping throughout the lodge, individual bed linen changes weekly; bath towels changed as needed