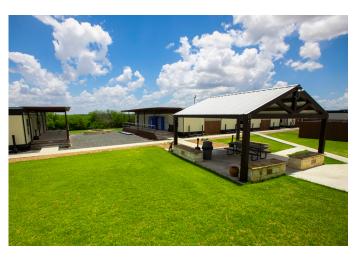

- Commercial self-serve laundry machines provided on premises at no additional charge
- Use of Wi-Fi enabled computer station at no additional charge
- On-site grounds maintenance and facilities personnel
- Secure gated entry/exit to the property with controlled supervision
- Multiple parking areas within close proximity of the facilities
- ► Proximity access cards room key and swipe card for entrance to rooms, lodge facilities and for meals
- ➤ 24-Hour Recreation Center including but not limited to the following:
  - Regulation pool tables
  - Ping pong tables
  - Fire pits
  - Basketball court
  - ▶ Washer and horse shoe pits
  - Multiple lounge areas
  - Workout facility
  - Covered outdoor pavilion
  - ▶ BBQ pits and picnic tables