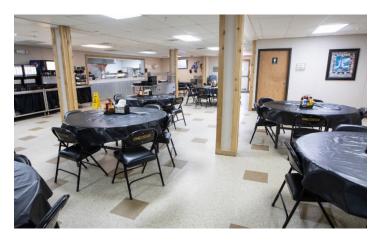

- 266 bed workforce housing facility
- Twin style room configurations for double occupancy or single occupancy VIP suites
- ► Flat screen TV's with satellite or cable in each bedroom
- Private bathrooms for one or two persons
- Three meals per day / seven days per week prepared on-site by Cotton Culinary chef manager and their qualified catering staff
- Each day's meal service includes a hot breakfast with a rotation of unique items followed by a notso-typical sack lunch and a rotation of warm dinner buffets accompanied by an extensive salad bar
- All-day beverage service includes water, assorted fountain drinks, iced tea, regular and decaffeinated coffee and assorted hot teas
- ▶ 24-Hour camp security
- On-site management office with 24-hour camp manager
- Wireless internet access (in room and throughout the lodge) provided at no additional charge
- Daily housekeeping throughout the lodge, individual bed linen changes weekly; bath towels changed as needed